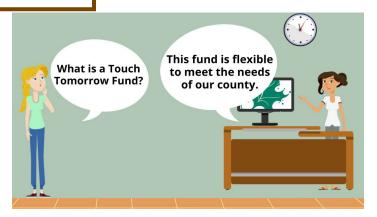

Thanks to donors like you, we are able to offer a P.L.A.N.T initiative this year to preserve legacies and nurture tomorrow. Touch Tomorrow endowments are the most versatile funds within the Community Foundation. Each year, the Board of Directors will determine the grant making priorities for the community and then use these Touch Tomorrow funds as needed. The grant making priorities can be part of a competitive grant cycle, or the Board of Directors may decide to proactively issue grants in the community outside of a competitive grant cycle. Gifts made to a Touch Tomorrow fund remain a permanent asset at the Community Foundation.

Thanks to our donors, we are offering a matching grant up to \$75,000 to go towards Touch Tomorrow endowment funds. This PLANT initiative was created to encourage the many donors that support Washington County to establish a new Touch Tomorrow Fund or grow their existing fund.