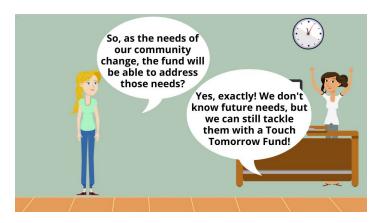

Thanks to donors like you, we are able to offer a P.L.A.N.T initiative this year to preserve legacies and nurture tomorrow. Touch Tomorrow endowments are the most versatile funds within the Community Foundation. Each year, the Board of Directors will determine the grant making priorities for the community and then use these Touch Tomorrow funds as needed. The grant making priorities can be part of a competitive grant cycle, or the Board of Directors may decide to proactively issue grants in the community outside of a competitive grant cycle. Gifts made to a Touch Tomorrow fund remain a permanent asset at the Community Foundation.

Thanks to our donors, we are offering a matching grant up to \$75,000 to go towards Touch Tomorrow endowment funds. This PLANT initiative was created to encourage the many donors that support Washington County to establish a new Touch Tomorrow Fund or grow their existing fund.